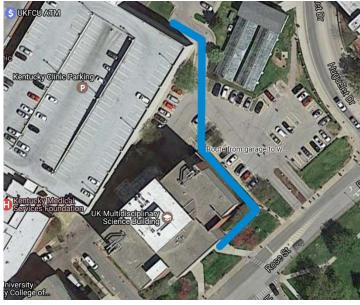

Once you park in the garage, go down to the entrance of the parking garage and exit on the ground level. Walk around the corner to the right and you will see the MDS Building. The front entrance of the MDS Building is on Rose Street. Bring your parking ticket with you to get it validated!