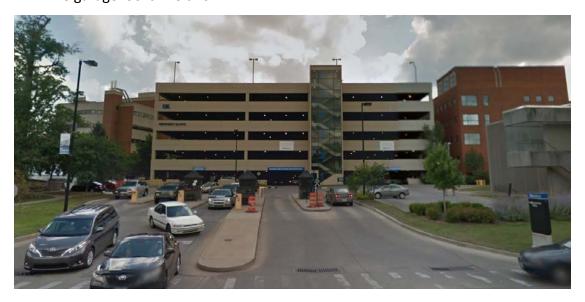

## Where should I park?

- You can park for free in the UK Kentucky Clinic parking garage, located at 140 Huguelet Drive. When you enter the garage, take a ticket and we will validate the parking ticket at the workshop. A map to the garage is located on the next page.
- The garage looks like this: