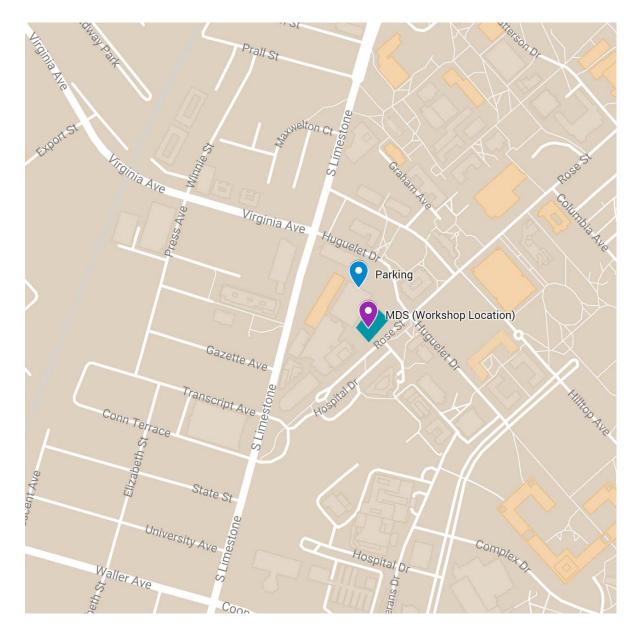

## Where is the workshop located?

• The workshop will be located in room 333 of the Multidisciplinary Science Building (MDS).

## Where is the Multidisciplinary Science Building located?

- The building is located at 725 Rose Street.
- The front of the building looks like this:

## Where should I park?

- You can park for free in the UK Kentucky Clinic parking garage, located at 140 Huguelet Drive. When you enter the garage, take a ticket and we will validate the parking ticket at the workshop. A map to the garage is located on the next page.
- The garage looks like this: