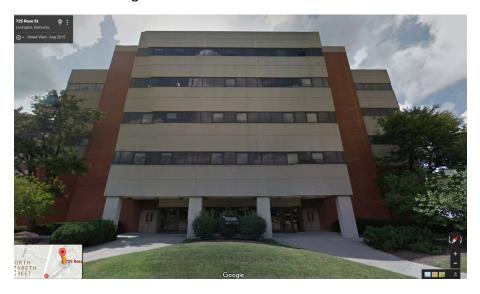

## Where is the Multidisciplinary Science Building located?

- The building is located at 725 Rose Street.
- The front of the building looks like this: